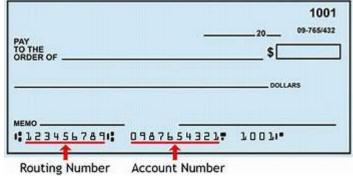

## **ACH DEBIT AUTHORIZATION FORM**

| Authorization Agreer                               | ment for Pre-Arranged Payments (ACH Debits)                                                                              |                                    |
|----------------------------------------------------|--------------------------------------------------------------------------------------------------------------------------|------------------------------------|
| I (we)                                             | r                                                                                                                        | nereby authorize <u>L &amp; W</u>  |
|                                                    | iate debit entries to my (our) Checking/Savings account in<br>elow to debit the same from such account.                  | ndicated below and the             |
|                                                    | unt indicated will be drawn from the account indicated below s on a weekend, it will be taken out the next business day. | on the 15 <sup>th</sup> day of the |
| Recurring Set Amou                                 | ınt: <u>\$</u> (Total for year-round s                                                                                   | ervices)                           |
| Note: If you choose                                | to have yard service, the debit will increase by \$14.00 from                                                            | om April to November.              |
| Please initial here if                             | you are going to have yard service:                                                                                      |                                    |
| (Prices are subject cha                            | ange. We will notify you of any changes)                                                                                 |                                    |
| Bank Name:                                         |                                                                                                                          |                                    |
| Bank Address:                                      |                                                                                                                          |                                    |
| Routing Number:                                    |                                                                                                                          |                                    |
| Account Number:                                    |                                                                                                                          |                                    |
| Account Type:                                      | Checking Savings                                                                                                         |                                    |
| Important Notice: In ord prior to the next payment | ler to cancel this recurring ACH Debit Authorization, a notice of the date is required.                                  | f at least ten (10) business days  |
| Date:                                              |                                                                                                                          |                                    |
| Name (print):                                      |                                                                                                                          | -                                  |
| Signature:                                         |                                                                                                                          | -                                  |
| Name (print):                                      |                                                                                                                          | -                                  |
| Signature:                                         |                                                                                                                          | -                                  |
|                                                    | Please attach a <b>voided</b> check for account verification pu                                                          | <mark>urposes.</mark>              |
|                                                    |                                                                                                                          | 1001                               |
|                                                    | PAY<br>TO THE                                                                                                            | 2009-765/432                       |

Routing and Account
Number Locations